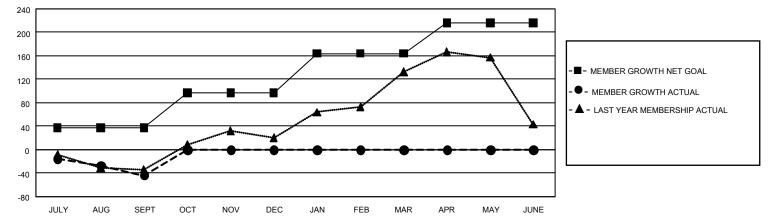

## GAT MONTHLY MEMBERSHIP PROGRESS REPORT

GMT Constitutional Area 2, Group C

REPORT DOES NOT INCLUDE CLUBS IN UNDISTRICTED AREAS.

| Clubs                 |               |           |               | Members               |                         |                         |                                                    |
|-----------------------|---------------|-----------|---------------|-----------------------|-------------------------|-------------------------|----------------------------------------------------|
| RESULTS FOR 2024-2025 |               |           |               | RESULTS FOR 2024-2025 |                         |                         |                                                    |
| QUARTER               | NEW CLUB GOAL | NEW CLUBS | DROPPED CLUBS |                       | MBER GROWTH NET<br>GOAL | MEMBER GROWTH<br>ACTUAL | DROPPED MEMBERS<br>ACTUAL (including<br>transfers) |
| JULY/AUG/SEPT         | 3             | 0         | 1             | JULY/AUG/SEPT         | 37                      | 56                      | 92                                                 |
| OCT/NOV/DEC           | 0             | 0         | 0             | OCT/NOV/DEC           | 60                      | 0                       | 0                                                  |
| JAN/FEB/MAR           | 15            | 0         | 0             | JAN/FEB/MAR           | 67                      | 0                       | 0                                                  |
| APR/MAY/JUNE          | 9             | 0         | 0             | APR/MAY/JUNE          | 52                      | 0                       | 0                                                  |