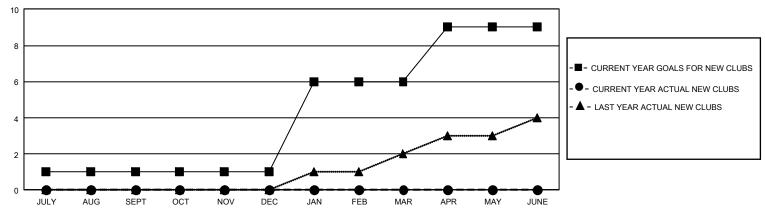

## GAT MONTHLY MEMBERSHIP PROGRESS REPORT

GMT Constitutional Area 2, Group C

REPORT DOES NOT INCLUDE CLUBS IN UNDISTRICTED AREAS.

| Clubs                 |               |           |               | Members               |                         |                         |                                                    |
|-----------------------|---------------|-----------|---------------|-----------------------|-------------------------|-------------------------|----------------------------------------------------|
| RESULTS FOR 2024-2025 |               |           |               | RESULTS FOR 2024-2025 |                         |                         |                                                    |
| QUARTER               | NEW CLUB GOAL | NEW CLUBS | DROPPED CLUBS |                       | MBER GROWTH NET<br>GOAL | MEMBER GROWTH<br>ACTUAL | DROPPED MEMBERS<br>ACTUAL (including<br>transfers) |
| JULY/AUG/SEPT         | 3             | 0         | 1             | JULY/AUG/SEPT         | 37                      | 56                      | 92                                                 |
| OCT/NOV/DEC           | 0             | 0         | 0             | OCT/NOV/DEC           | 60                      | 0                       | 0                                                  |
| JAN/FEB/MAR           | 15            | 0         | 0             | JAN/FEB/MAR           | 67                      | 0                       | 0                                                  |
| APR/MAY/JUNE          | 9             | 0         | 0             | APR/MAY/JUNE          | 52                      | 0                       | 0                                                  |